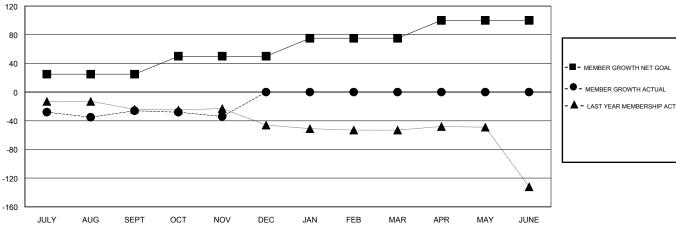

## GOALS AND ACTUAL MEMBERS CUMULATIVE

| - MEMBER GROWTH NET GOAL          |
|-----------------------------------|
| - ● - MEMBER GROWTH ACTUAL        |
| - ▲ - LAST YEAR MEMBERSHIP ACTUAL |
|                                   |
|                                   |
|                                   |
|                                   |
|                                   |
| - ▲ - LAST YEAR MEMBERSHIP ACTUAL |