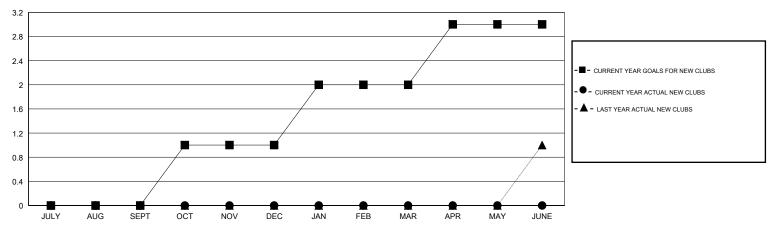

## MONTHLY MEMBERSHIP PROGRESS REPORT

## District 4 C3

LOCATION CALIFORNIA GMT: **GMT CA** 



## GOALS AND ACTUAL NEW CLUBS CUMULATIVE



## GOALS AND ACTUAL MEMBERS CUMULATIVE



| - MEMBER GROWTH NET GOAL          |
|-----------------------------------|
| - ● - MEMBER GROWTH ACTUAL        |
| - ▲ - LAST YEAR MEMBERSHIP ACTUAL |
|                                   |
|                                   |
|                                   |
|                                   |
|                                   |
| - ▲ - LAST YEAR MEMBERSHIP ACTUAL |

Results as of: 11/30/2019

| DROPPED CLUBS: 0 |    |
|------------------|----|
| DROPPED MEMBERS  |    |
| DECEASED         | 9  |
| CLUB CANCELLED   | 0  |
| OTHER            | 73 |
| TOTAL            | 82 |

| 16 CLUBS OF 41 ADDED 1 OR MORE<br>NEW MEMBERS | GENDER DISTRIBUTION |                              |     |
|-----------------------------------------------|-------