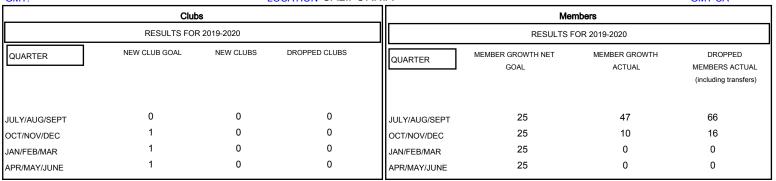

Results as of: 11/30/2019

| DROPPED CLUBS: 0 |    |
|------------------|----|
| DROPPED MEMBERS  |    |
| DECEASED         | 9  |
| CLUB CANCELLED   | 0  |
| OTHER            | 73 |
| TOTAL            | 82 |